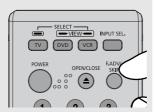

### **Install Batteries in the Remote Control**

1

Open the battery cover on the back of the remote control.

2

Insert two AAA batteries. Make sure that the polarities (+ and -) are aligned correctly.

3

Replace the battery cover.